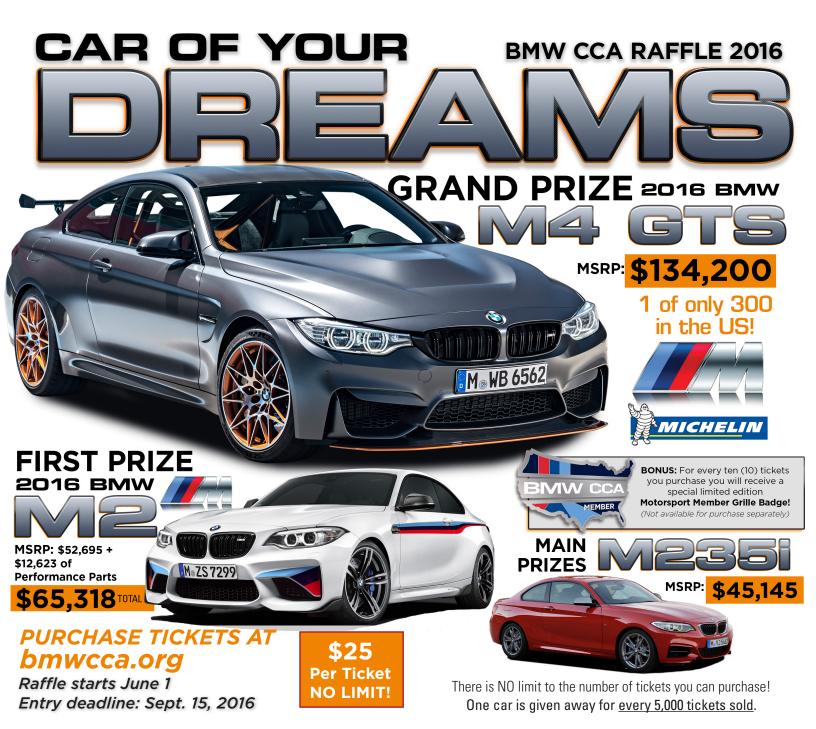

Proceeds of the "Car of Your Dreams" Raffle are used to offset the program-related expenses of the BMW Car Club of America that might otherwise be borne by our members through increased dues.

Proceeds of the "Car of Your Dreams" Raffle are used to offset the program-related expenses of the BMW Car Club of America that might otherwise be borne by our members through increased dues or loss of club services.

## Over the past fifteen years, 104 prizes have been awarded to lucky BMW CCA members. With chances like that, can you afford not to buy a ticket?

Buy a ticket today and you could win your dream car. Each \$25 ticket purchased gives you a 1 in 5,000 chance of winning. Raffle licensed in the State of Georgia.